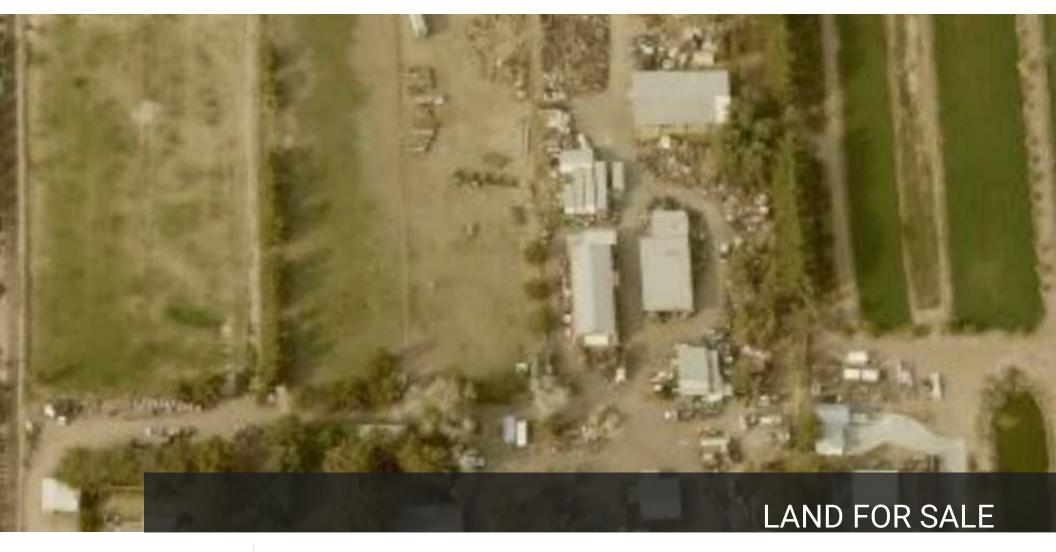

## PROPERTY OVERVIEW

Incredible opportunity to develop approximately 20 acres of R43 land into a mixed use/ commercial/ industrial/ multifamily development with 180ft of Baseline Frontage. Pre Salt River Project water rights on each of the lots. At the center of a city booming with new build homes and a growing population. Don't miss this opportunity!

### PROPERTY HIGHLIGHTS

- 2 miles from new 202 freeway
- Booming area with growing number of new residential builds within 5 miles
- Huge potential for multiple development types and mixed use
- Water and Electric on all 4 lots
- One of few commercial opportunities on west side of 202