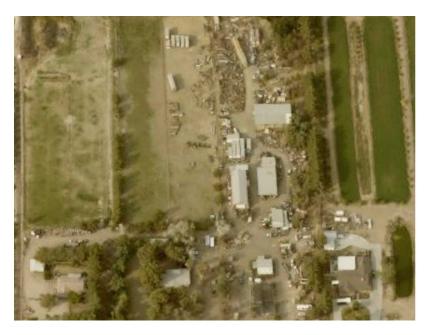

## PROPERTY OVERVIEW

Incredible opportunity to develop approximately 20 acres of R43 land into a mixed use/ commercial/ industrial/ multifamily development with 180ft of Baseline Frontage. Pre Salt River Project water rights on each of the lots. At the center of a city booming with new build homes and a growing population. Don't miss this opportunity!

### PROPERTY HIGHLIGHTS

- 2 miles from new 202 freeway
- Booming area with growing number of new residential builds within 5 miles
- Huge potential for multiple development types and mixed use
- Water and Electric on all 4 lots
- One of few commercial opportunities on west side of 202