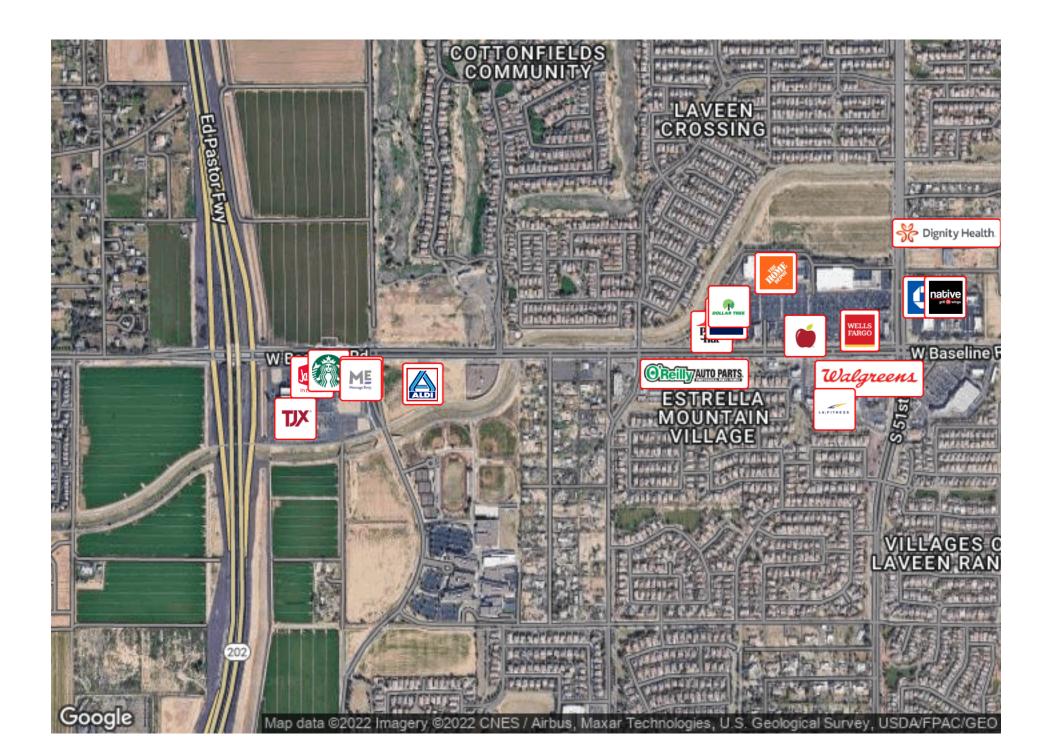

### PROPERTY HIGHLIGHTS

- 2 miles from new 202 freeway
- Booming area with growing number of new residential builds within 5 miles
- Huge potential for multiple development types and mixed use
- Water and Electric on all 4 lots
- One of few commercial opportunities on west side of 202